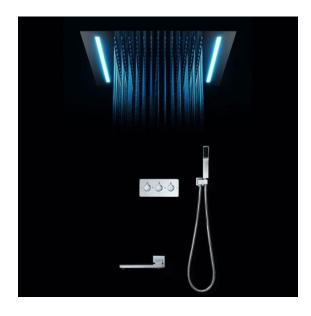

# BATHSELECT LUXURY COOL RAIN SHOWER HEAD CHROME WITH REMOTE CONTROL LED AUTOMATIC COLOR SWITCHING SHOWER SET SPECS

### **Specifications**

Installation Type: Ceiling Mount Feature: Rainfall Showerhead Material: Stainless Steel Surface Finish: Chrome Showerhead Finish: Polished Shower Shape: Rectangle Shower Size: 20" X 14" Fixed Support: Yes Style: Single Head

Light Type: LED Light Special Feature: Thermostatic Faucet

Music: Bluetooth Connection Minimum Water Pressure: 0.3MPA

#### **Shower Head Size:**

20"

14"

The LED light will change its color by detecting water temperature:

0-30°C (32-86°F): Blue LED 30-40°C (86-104°F): Green LED 40-50°C (104-122°F): Red LED

50-100°C (122-212°F): Flashing Red LED