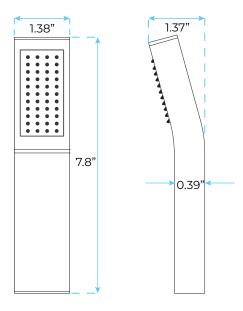

# **Hand Shower Size:**

The minimum required water pressure is 0.05 MPa (0.5 bar). Flow rate 2.5 GPM (9.5 LPM).