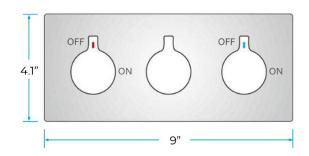

rial: Stainless Steel Surface Finish: Chrome Showerhead Finish: Polished Shower Shape: Rectangle Shower Size: 20" X 14" Fixed Support: Yes Style: Single Head

Light Type: LED Light Special Feature: Thermostatic Faucet

Music: Bluetooth Connection Minimum Water Pressure: 0.3MPA

#### **Shower Head Size:**

20"

14"

The LED light will change its color by detecting water temperature:

0-30°C (32-86°F): Blue LED 30-40°C (86-104°F): Green LED 40-50°C (104-122°F): Red LED

50-100°C (122-212°F): Flashing Red LED

Note: The LED lights are powered by water flow, and will be activated once the water is turned on.



bathselect.com Customer Service: 800-500-9895



# **Hand Shower Size:**



The minimum required water pressure is 0.05 MPa (0.5 bar). Flow rate 2.5 GPM (9.5 LPM).

## **Mixer Size:**