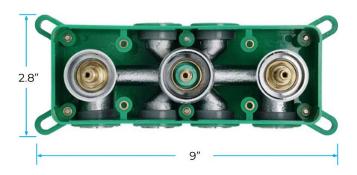

al: Stainless Steel Surface Finish: Chrome Showerhead Finish: Polished Shower Shape: Rectangle Shower Size: 20" X 14" Fixed Support: Yes Style: Single Head

Light Type: LED Light Special Feature: Thermostatic Faucet

Music: Bluetooth Connection Minimum Water Pressure: 0.3MPA

#### **Shower Head Size:**

20"

14"

The LED light will change its color by detecting water temperature:

0-30°C (32-86°F): Blue LED 30-40°C (86-104°F): Green LED 40-50°C (104-122°F): Red LED

50-100°C (122-212°F): Flashing Red LED

Note: The LED lights are powered by water flow, and will be activated once the water is turned on.



bathselect.com Customer Service: 800-500-9895



# **Hand Shower Size:**



The minimum required water pressure is 0.05 MPa (0.5 bar). Flow rate 2.5 GPM (9.5 LPM).

## **Mixer Size:**